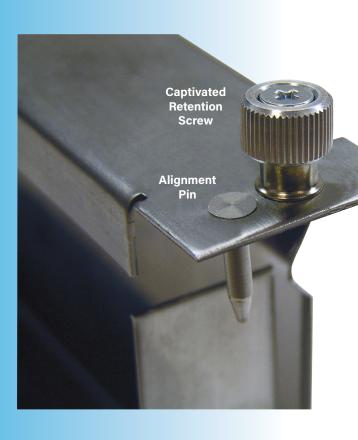

## **Advanced TCA® Faceplate Fastening Solutions**

Advanced TCA® specifications for telecom rack systems specify a two fastener approach to ensure quick, dependable attachment.

Required are a self-clinching pin for proper alignment and a self retained panel screw to secure the rack in place.

## **PEM® Captivated Retention Screws**

- Self-clinching, one piece assembly, M3 thread size.
- Shoulder on retainer provides "positive stop" feature to aid proper installation.

All Metal

**Fastener** 

Plastic Cap Fastener

## **PEM® Alignment Pins**

- Meets ATCA PICMG 3.0 specification.
- 3MM diameter pilot pins.
- Self-clinching, flush mounted in sheets as thin as .040"/1mm
- Tapered end make mating hole location easy.

TPXS-3MM-16