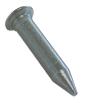

## **PEM® Alignment Pins**

- Meets ATCA PICMG 3.0 specification.
- 3MM diameter pilot pins.
- Self-clinching, flush mounted in sheets as thin as .040"/1mm
- Tapered end make mating hole location easy.

TPXS-3MM-16