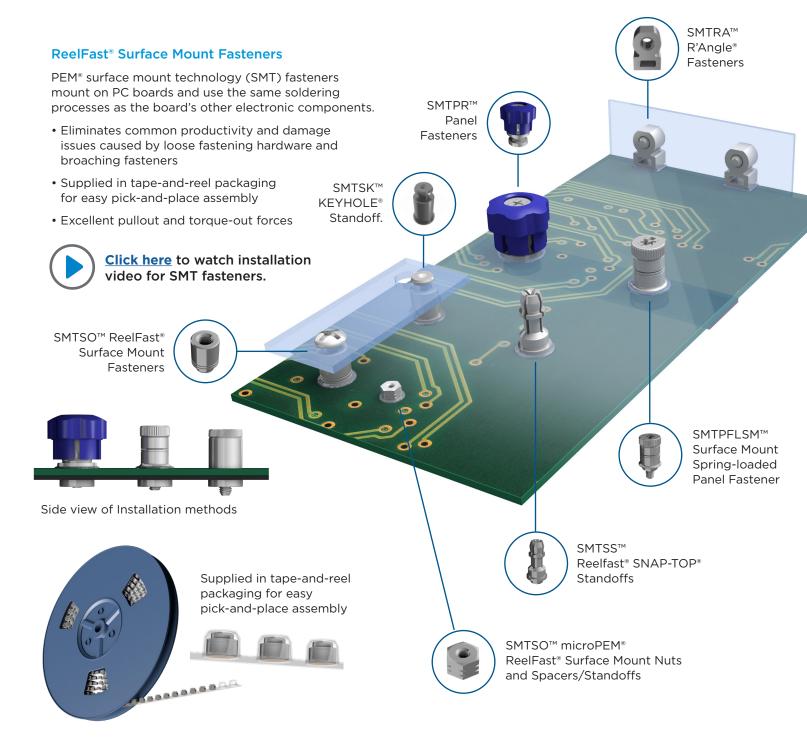

## Reduce Scrap, Handling, and Risk of PC Board Damage

Optimum product performance comes from the secure attachment of your electronic components. PEM® offers a comprehensive line of fastening solutions for use with PC boards to satisfy component-to-board, board-to-board, and board-to-chassis attachment needs.