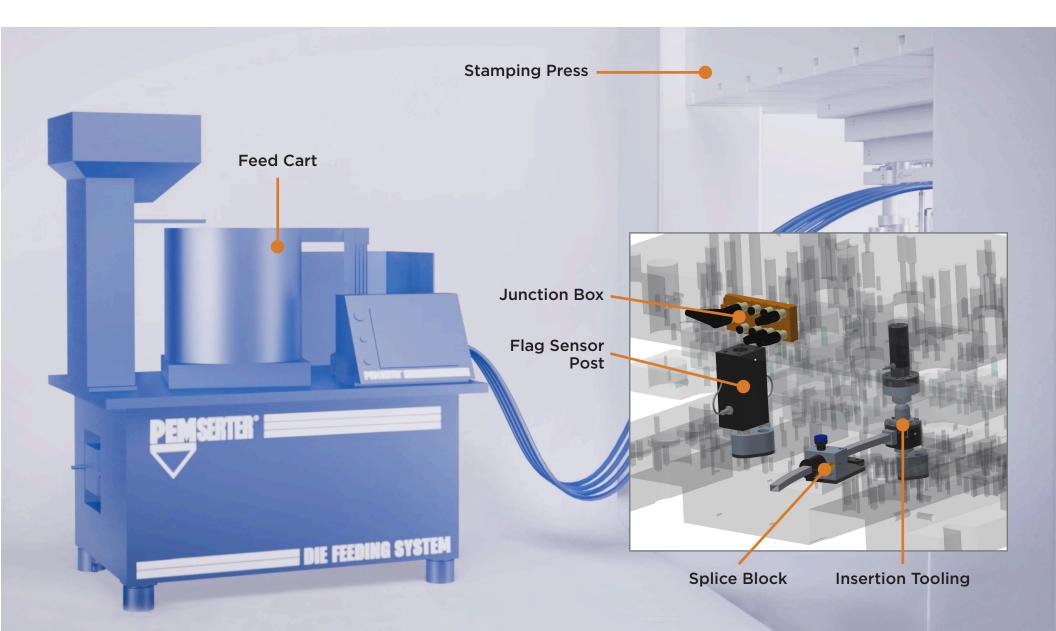

### EASY INTERFACE WITH DIE AND PRESS

The complete PEMSERTER<sup>®</sup> In-Die system interfaces with the die and the press with ease and consists of the die tooling, fastener-feeding system module, and die-sensing module. The system also has the ability to expand for future applications.

### **CUSTOM IN-DIE TOOLING**

While standard format In-Die tooling is available to meet the needs of some applications, our engineering team can create customdesigned tooling to meet the needs of most any application and product assembly.