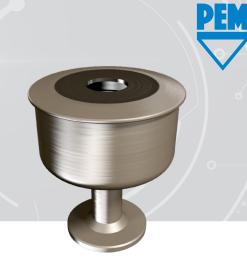

# PEM® GHOST™ FASTENING TECHNOLOGY

GHOST™ Fastening Technology is ideal for achieving tight security and sleek aesthetics. This new PEM® capability produces a **fully** concealed fastener with zero visible evidence of disassembly once engaged – and is completely customizable for many applications.

#### **How the Technology Works**

PEM® GHOST™ Fastening Technology utilizes a fully concealed, pinch-lock mechanism to create a secure lock with zero visible evidence of disassembly once engaged.

Using a magnetic release tool on the concealed fastener actuates the internal components, unlocking the pinchlock grip and instantly releasing the pin from the fastener.