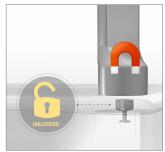

#### **How the Technology Works**

PEM® GHOST™ Fastening Technology utilizes a fully concealed, pinch-lock mechanism to create a secure lock with zero visible evidence of disassembly once engaged.

Using a magnetic release tool on the concealed fastener actuates the internal components, unlocking the pinchlock grip and instantly releasing the pin from the fastener.