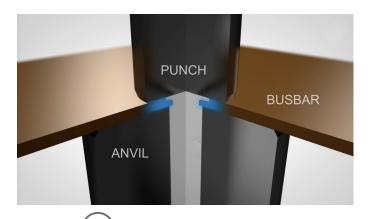

## PEM eCONNECT<sup>™</sup> PIN FASTENING TECHNOLOGY

The most challenging electrical applications demand superior performance from internal components. With **PEM® eConnect™ Pin Fastening Technology**, you get just that – fast, fully automated installation and superior electrical connections that can't be matched by traditional attachment methods.

## Fully Automated Installation & Superior Electrical Joints for Your Most Challenging Applications

- Quick, Secure Automated Installation Use PEM eConnect<sup>™</sup> fastening technology with our line of fully automated installation systems for an efficient, cost-saving total system solution.
- No Hot Spots or Poor Conductivity Joint has an electrical resistance of less than 100  $\mu\Omega$
- Range of Captivation Options Available in clinch, broach and flare pins
- Unmatched PEM® Quality PEM® products' time-tested, proven performance makes them the go-to choice for electrical connection solutions